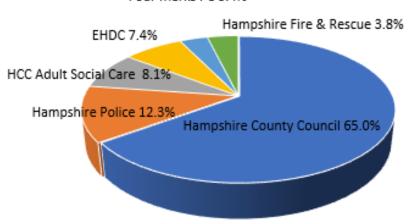

## Council Tax 2021/22 - Four Marks Parish £1,847.14 (Band D)

Four Marks PC 3.4%

| County Council |             |                |             |                 |      |  |  |  |  |
|----------------|-------------|----------------|-------------|-----------------|------|--|--|--|--|
|                | Α           | В              |             | С               | D    |  |  |  |  |
| 1              | Council Ta  | x 2020/21      | 2           | 021/22          | +%   |  |  |  |  |
| 2              | Total       | £1,286.28      | £1          | ,350.47         | 4.99 |  |  |  |  |
| 3              | нсс         | £1,174.45      | £25.60      |                 | 1.99 |  |  |  |  |
| 4              | Adult Care  | £111.83        |             | £38.59          | 3.00 |  |  |  |  |
|                | В           | С              |             | D               |      |  |  |  |  |
| 1              | 2020/21     | 2021/22        | 2021/22 + % |                 | 6    |  |  |  |  |
| 2              | =SUM(B3:B4) | =SUM(B2+C3+C4) |             | =(C2-B2)/B2*100 |      |  |  |  |  |
| 3              | 1174.45     | =(B2*(D3/100)) |             | 1.99            |      |  |  |  |  |
| 4              | 111.83      | =(B2*(D4/100)) |             | 3               |      |  |  |  |  |

|          | Council Tax 2021/22                          |            |          | EHDC      | Four Marks  |       |
|----------|----------------------------------------------|------------|----------|-----------|-------------|-------|
|          | Money neeeded by                             |            |          | average % | Council Tax |       |
|          |                                              | £          | £        | %         | £           | %     |
| ] [      | Hampshire County Council                     | 61,690,540 | 1,200.04 | 64.2%     | 1,200.04    | 65.0% |
| ŀ        | Hampshire Police & Crime Commissioner        | 11,641,645 | 226.46   | 12.1%     | 226.46      | 12.3% |
|          | Hampshire District Council-Adult Social Care | 7,732,137  | 150.41   | 8.0%      | 150.41      | 8.1%  |
|          | East Hampshire District Council              | 7,012,276  | 136.41   | 7.3%      | 136.41      | 7.4%  |
|          | Town & Parish Councils                       | 4,436,459  | 86.30    | 4.6%      | 63.39       | 3.4%  |
| 9        | Hampshire Fire & Rescue Service              | 3,620,600  | 70.43    | 3.8%      | 70.43       | 3.8%  |
| <u> </u> | Total Council Tax                            | 96,133,657 | 1,870.05 |           | 1,847.14    |       |