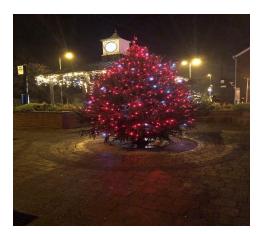

|                    |
| Any a | dditional meetings will be at the hourly rate or daily rate, whichever is the more applicable.                                                                                                                                                                                                                                                                                                                                       | £75.00 per<br>hour |

# Company two

£560 +VAT for repeat of interim survey which is a 'negative return' survey.

# <u>Agenda Item 7.2 – Dec 2020 Christmas Tree</u>



#### Agenda Item 7.3



#### Agenda Item 7.5



### Agenda item 9.1

FMPC%20Climate%20and%20Nature%20Emergency%20Action%20Plan

### Agenda Item 9.2

### Materials £286.45

- Cement
- Ballast
- Copper pipe plus fittings
- Waste pipe plus fittings

### Total amount £1298.45

This price covers for two trades men and all materials for the base of the water refill station as well as the proper disposal of all waste which comes out of the ground when digging to fit the base plate. The earliest I would be able to start the project is the 6<sup>th</sup> of September.