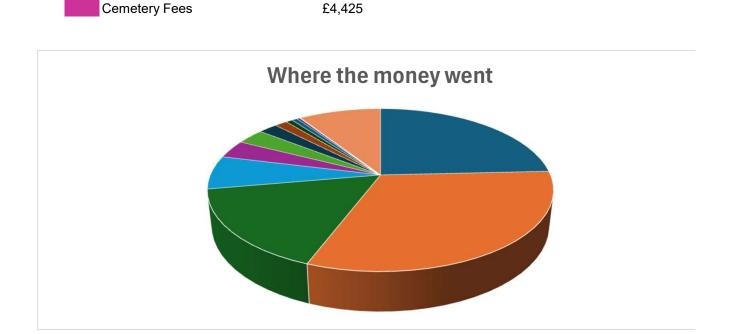

## Four Marks Parish Council Income & Expenditure Account 01/04/2023 to 31/03/2024

| Income   Cemetery                                                                                                                                                                                                                                                                                                                                                                                                                                                                                                 | (Last) Year Ended<br>31 Mar 2023 |                                                                                                                                                                                                              | (Current) Year Ended<br>31 Mar 2024                                                                                                       |
|-------------------------------------------------------------------------------------------------------------------------------------------------------------------------------------------------------------------------------------------------------------------------------------------------------------------------------------------------------------------------------------------------------------------------------------------------------------------------------------------------------------------|----------------------------------|--------------------------------------------------------------------------------------------------------------------------------------------------------------------------------------------------------------|-------------------------------------------------------------------------------------------------------------------------------------------|
| Administration 69,962.04 Grant Funded Projects 75,991.83 Community Building Project 19,196.50 Allotments 4,037.25 Cemetery 2,092.92 Recreation Ground 8,906.34 Oak Green Parade 6,060.09 Benians Pavilion 10,433.96 Open Spaces 62,341.50 Events 1,823.70 Festival Committee 850.00 Four Marks Environmental Group 45.50 Bowls Club 298.89   General Fund Balance at 01 Apr 2023 67,854.71 ADD Total Income 288,444.48 356,299.19 DEDUCT Total Expenditure 262,040.52 94,258.67 DEDUCT Reserves Balance 25,551.80 |                                  | Cemetery Administration Events Benians Pavilion Open Spaces Grant Funded Projects Allotments                                                                                                                 | 182,922.31<br>625.15<br>5,000.00<br>1,360.00<br>91,341.52<br>2,769.50<br>1.00                                                             |
| Balance at 01 Apr 2023       67,854.71         ADD Total Income       288,444.48         356,299.19         DEDUCT Total Expenditure       262,040.52         94,258.67         DEDUCT Reserves Balance       25,551.80                                                                                                                                                                                                                                                                                           |                                  | Administration Grant Funded Projects Community Building Project Allotments Cemetery Recreation Ground Oak Green Parade Benians Pavilion Open Spaces Events Festival Committee Four Marks Environmental Group | 75,991.83<br>19,196.50<br>4,037.25<br>2,092.92<br>8,906.34<br>6,060.09<br>10,433.96<br>62,341.50<br>1,823.70<br>850.00<br>45.50<br>298.89 |
| ADD Total Income 288,444.48 356,299.19 DEDUCT Total Expenditure 262,040.52 94,258.67 DEDUCT Reserves Balance 25,551.80                                                                                                                                                                                                                                                                                                                                                                                            |                                  |                                                                                                                                                                                                              |                                                                                                                                           |
| DEDUCT Total Expenditure 356,299.19 DEDUCT Total Expenditure 262,040.52 94,258.67 DEDUCT Reserves Balance 25,551.80                                                                                                                                                                                                                                                                                                                                                                                               |                                  | Balance at 01 Apr 2023                                                                                                                                                                                       | •                                                                                                                                         |
| DEDUCT Total Expenditure         262,040.52           94,258.67           DEDUCT Reserves Balance         25,551.80                                                                                                                                                                                                                                                                                                                                                                                               |                                  | ADD Total Income                                                                                                                                                                                             | 288,444.48                                                                                                                                |
| DEDUCT Reserves Balance         94,258.67           25,551.80                                                                                                                                                                                                                                                                                                                                                                                                                                                     |                                  |                                                                                                                                                                                                              | 356,299.19                                                                                                                                |
| DEDUCT Reserves Balance 25,551.80                                                                                                                                                                                                                                                                                                                                                                                                                                                                                 |                                  | DEDUCT Total Expenditure                                                                                                                                                                                     | 262,040.52                                                                                                                                |
|                                                                                                                                                                                                                                                                                                                                                                                                                                                                                                                   |                                  |                                                                                                                                                                                                              | 94,258.67                                                                                                                                 |
| £67,854.71 Balance at 31 Mar 2024 £68,706.87                                                                                                                                                                                                                                                                                                                                                                                                                                                                      |                                  | DEDUCT Reserves Balance                                                                                                                                                                                      | 25,551.80                                                                                                                                 |
|                                                                                                                                                                                                                                                                                                                                                                                                                                                                                                                   | £67,854.71                       | Balance at 31 Mar 2024                                                                                                                                                                                       | £68,706.87                                                                                                                                |