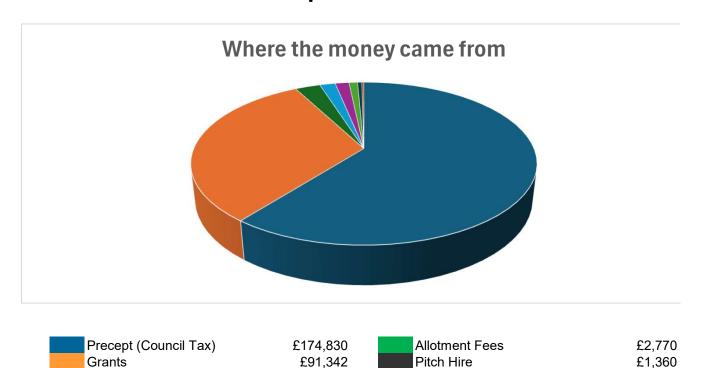

## Four Marks Parish Council Income & Expenditure Account 01/04/2023 to 31/03/2024

| Income   Cemetery                                                                                                                                                                                                                                                                                                                                                                                                                                                                                                 | (Last) Year Ended<br>31 Mar 2023 |                                                                                                                                                                                                              | (Current) Year Ended<br>31 Mar 2024                                                                                                       |
|-------------------------------------------------------------------------------------------------------------------------------------------------------------------------------------------------------------------------------------------------------------------------------------------------------------------------------------------------------------------------------------------------------------------------------------------------------------------------------------------------------------------|----------------------------------|--------------------------------------------------------------------------------------------------------------------------------------------------------------------------------------------------------------|-------------------------------------------------------------------------------------------------------------------------------------------|
| Administration 69,962.04 Grant Funded Projects 75,991.83 Community Building Project 19,196.50 Allotments 4,037.25 Cemetery 2,092.92 Recreation Ground 8,906.34 Oak Green Parade 6,060.09 Benians Pavilion 10,433.96 Open Spaces 62,341.50 Events 1,823.70 Festival Committee 850.00 Four Marks Environmental Group 45.50 Bowls Club 298.89   General Fund Balance at 01 Apr 2023 67,854.71 ADD Total Income 288,444.48 356,299.19 DEDUCT Total Expenditure 262,040.52 94,258.67 DEDUCT Reserves Balance 25,551.80 |                                  | Cemetery Administration Events Benians Pavilion Open Spaces Grant Funded Projects Allotments                                                                                                                 | 182,922.31<br>625.15<br>5,000.00<br>1,360.00<br>91,341.52<br>2,769.50<br>1.00                                                             |
| Balance at 01 Apr 2023       67,854.71         ADD Total Income       288,444.48         356,299.19         DEDUCT Total Expenditure       262,040.52         94,258.67         DEDUCT Reserves Balance       25,551.80                                                                                                                                                                                                                                                                                           |                                  | Administration Grant Funded Projects Community Building Project Allotments Cemetery Recreation Ground Oak Green Parade Benians Pavilion Open Spaces Events Festival Committee Four Marks Environmental Group | 75,991.83<br>19,196.50<br>4,037.25<br>2,092.92<br>8,906.34<br>6,060.09<br>10,433.96<br>62,341.50<br>1,823.70<br>850.00<br>45.50<br>298.89 |
| ADD Total Income 288,444.48 356,299.19 DEDUCT Total Expenditure 262,040.52 94,258.67 DEDUCT Reserves Balance 25,551.80                                                                                                                                                                                                                                                                                                                                                                                            |                                  |                                                                                                                                                                                                              |                                                                                                                                           |
| DEDUCT Total Expenditure 356,299.19 DEDUCT Total Expenditure 262,040.52 94,258.67 DEDUCT Reserves Balance 25,551.80                                                                                                                                                                                                                                                                                                                                                                                               |                                  | Balance at 01 Apr 2023                                                                                                                                                                                       | •                                                                                                                                         |
| DEDUCT Total Expenditure         262,040.52           94,258.67           DEDUCT Reserves Balance         25,551.80                                                                                                                                                                                                                                                                                                                                                                                               |                                  | ADD Total Income                                                                                                                                                                                             | 288,444.48                                                                                                                                |
| DEDUCT Reserves Balance         94,258.67           25,551.80                                                                                                                                                                                                                                                                                                                                                                                                                                                     |                                  |                                                                                                                                                                                                              | 356,299.19                                                                                                                                |
| DEDUCT Reserves Balance 25,551.80                                                                                                                                                                                                                                                                                                                                                                                                                                                                                 |                                  | DEDUCT Total Expenditure                                                                                                                                                                                     | 262,040.52                                                                                                                                |
|                                                                                                                                                                                                                                                                                                                                                                                                                                                                                                                   |                                  |                                                                                                                                                                                                              | 94,258.67                                                                                                                                 |
| £67,854.71 Balance at 31 Mar 2024 £68,706.87                                                                                                                                                                                                                                                                                                                                                                                                                                                                      |                                  | DEDUCT Reserves Balance                                                                                                                                                                                      | 25,551.80                                                                                                                                 |
|                                                                                                                                                                                                                                                                                                                                                                                                                                                                                                                   | £67,854.71                       | Balance at 31 Mar 2024                                                                                                                                                                                       | £68,706.87                                                                                                                                |