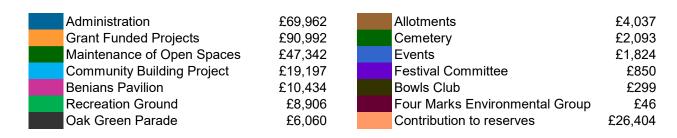

## Four Marks Parish Council Income & Expenditure Account 01/04/2023 to 31/03/2024

| Income   Cemetery                                                                                                                                                                                                                                                                                                                                                                                                                                                                                                 | (Last) Year Ended<br>31 Mar 2023 |                                                                                                                                                                                                              | (Current) Year Ended<br>31 Mar 2024                                                                                                       |
|-------------------------------------------------------------------------------------------------------------------------------------------------------------------------------------------------------------------------------------------------------------------------------------------------------------------------------------------------------------------------------------------------------------------------------------------------------------------------------------------------------------------|----------------------------------|--------------------------------------------------------------------------------------------------------------------------------------------------------------------------------------------------------------|-------------------------------------------------------------------------------------------------------------------------------------------|
| Administration 69,962.04 Grant Funded Projects 75,991.83 Community Building Project 19,196.50 Allotments 4,037.25 Cemetery 2,092.92 Recreation Ground 8,906.34 Oak Green Parade 6,060.09 Benians Pavilion 10,433.96 Open Spaces 62,341.50 Events 1,823.70 Festival Committee 850.00 Four Marks Environmental Group 45.50 Bowls Club 298.89   General Fund Balance at 01 Apr 2023 67,854.71 ADD Total Income 288,444.48 356,299.19 DEDUCT Total Expenditure 262,040.52 94,258.67 DEDUCT Reserves Balance 25,551.80 |                                  | Cemetery Administration Events Benians Pavilion Open Spaces Grant Funded Projects Allotments                                                                                                                 | 182,922.31<br>625.15<br>5,000.00<br>1,360.00<br>91,341.52<br>2,769.50<br>1.00                                                             |
| Balance at 01 Apr 2023       67,854.71         ADD Total Income       288,444.48         356,299.19         DEDUCT Total Expenditure       262,040.52         94,258.67         DEDUCT Reserves Balance       25,551.80                                                                                                                                                                                                                                                                                           |                                  | Administration Grant Funded Projects Community Building Project Allotments Cemetery Recreation Ground Oak Green Parade Benians Pavilion Open Spaces Events Festival Committee Four Marks Environmental Group | 75,991.83<br>19,196.50<br>4,037.25<br>2,092.92<br>8,906.34<br>6,060.09<br>10,433.96<br>62,341.50<br>1,823.70<br>850.00<br>45.50<br>298.89 |
| ADD Total Income 288,444.48 356,299.19 DEDUCT Total Expenditure 262,040.52 94,258.67 DEDUCT Reserves Balance 25,551.80                                                                                                                                                                                                                                                                                                                                                                                            |                                  |                                                                                                                                                                                                              |                                                                                                                                           |
| DEDUCT Total Expenditure 356,299.19 DEDUCT Total Expenditure 262,040.52 94,258.67 DEDUCT Reserves Balance 25,551.80                                                                                                                                                                                                                                                                                                                                                                                               |                                  | Balance at 01 Apr 2023                                                                                                                                                                                       | •                                                                                                                                         |
| DEDUCT Total Expenditure         262,040.52           94,258.67           DEDUCT Reserves Balance         25,551.80                                                                                                                                                                                                                                                                                                                                                                                               |                                  | ADD Total Income                                                                                                                                                                                             | 288,444.48                                                                                                                                |
| DEDUCT Reserves Balance         94,258.67           25,551.80                                                                                                                                                                                                                                                                                                                                                                                                                                                     |                                  |                                                                                                                                                                                                              | 356,299.19                                                                                                                                |
| DEDUCT Reserves Balance 25,551.80                                                                                                                                                                                                                                                                                                                                                                                                                                                                                 |                                  | DEDUCT Total Expenditure                                                                                                                                                                                     | 262,040.52                                                                                                                                |
|                                                                                                                                                                                                                                                                                                                                                                                                                                                                                                                   |                                  |                                                                                                                                                                                                              | 94,258.67                                                                                                                                 |
| £67,854.71 Balance at 31 Mar 2024 £68,706.87                                                                                                                                                                                                                                                                                                                                                                                                                                                                      |                                  | DEDUCT Reserves Balance                                                                                                                                                                                      | 25,551.80                                                                                                                                 |
|                                                                                                                                                                                                                                                                                                                                                                                                                                                                                                                   | £67,854.71                       | Balance at 31 Mar 2024                                                                                                                                                                                       | £68,706.87                                                                                                                                |