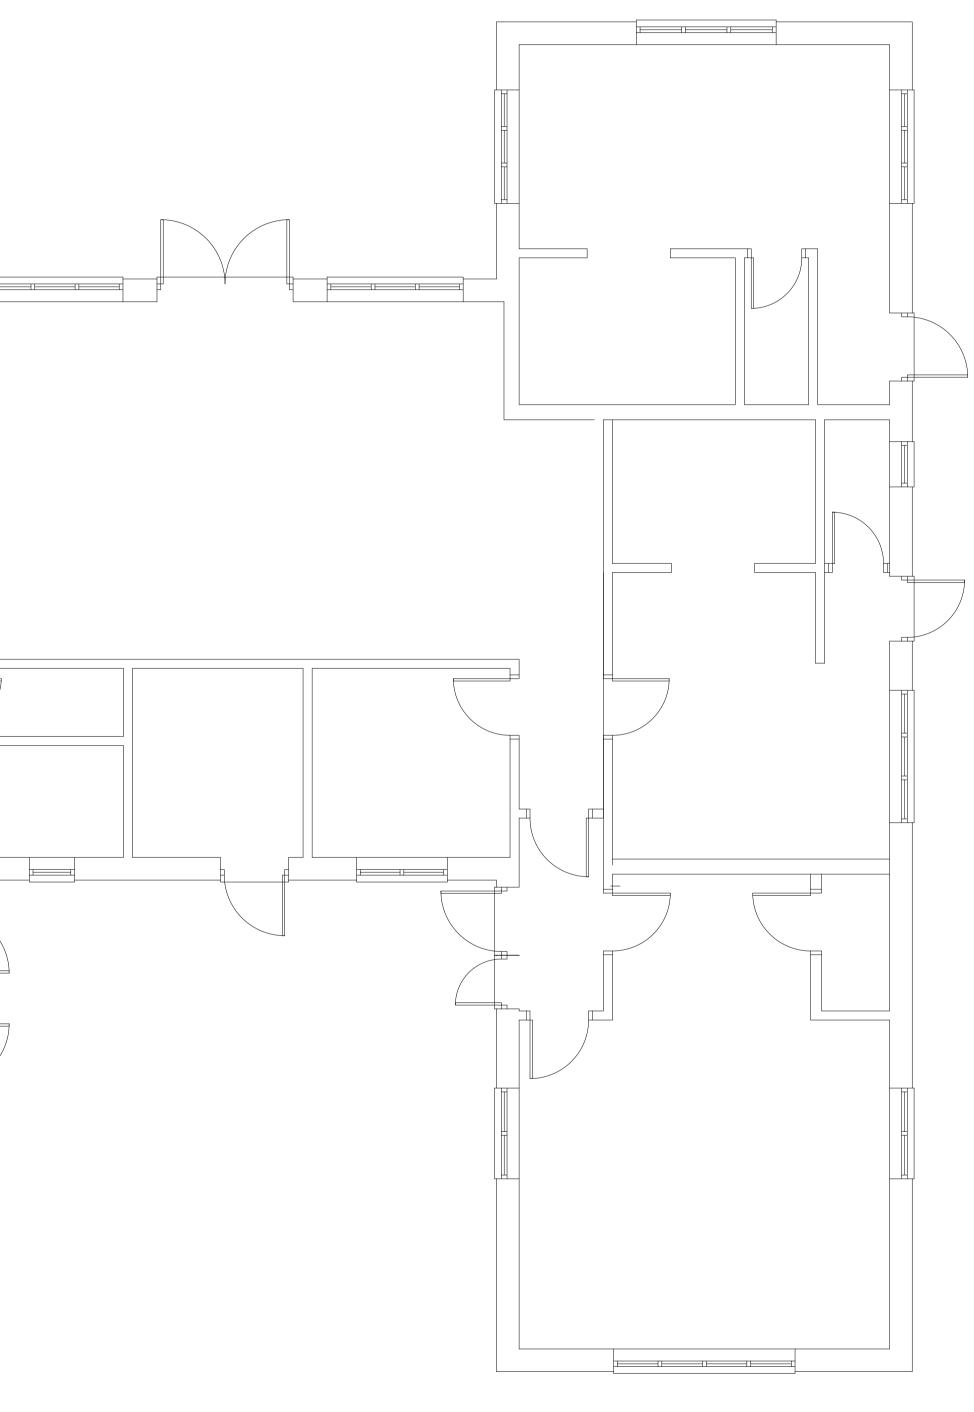

|   | 1 2 3 4 DO NOT SCALE - Printed Paper Alignment Size Check Only |
|---|----------------------------------------------------------------|
| Α |                                                                |
|   |                                                                |
| в |                                                                |
|   |                                                                |
| С |                                                                |
| D |                                                                |
| E |                                                                |
| F |                                                                |
| G |                                                                |
|   |                                                                |
| Н |                                                                |
|   |                                                                |
| I | Total GEA - 253.431m2<br>Existing Ground Floor                 |
| _ |                                                                |
| J |                                                                |