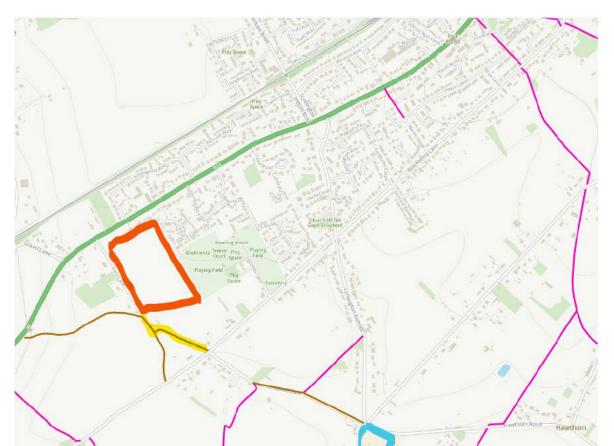

On the map below, the yellow highlighted lengths of Four Marks Byways 20 and 21 will form part of a route to school from the area outlined in red (identified in the emerging Local Plan as a site for 100 houses) to Four Marks Primary School outlined in blue. This length of Byway is part of the Green Infrastructure Network identified in the Medstead and Four Marks Neighbourhood Plan, as is the fork of Byway 20 which continues due south to also meet Blackberry Lane. The project's aim is to improve the path surface and the biodiversity. These paths provide very similar journeys and it is felt that improving the easterly one - which provides a more direct journey to school - will focus use on that path. Together with some vegetation works this will encourage regeneration of the verges on this path and along the whole of the other path, improving their biodiversity and value as green infrastructure assets. The project cost is estimated at £62,000; we're likely to request around £40,000 from EHDC. If successful, the works are likely to be carried out towards the end of this year. We are aware of requests for improvement from a local resident, supported by Councillor Kemp-Gee.