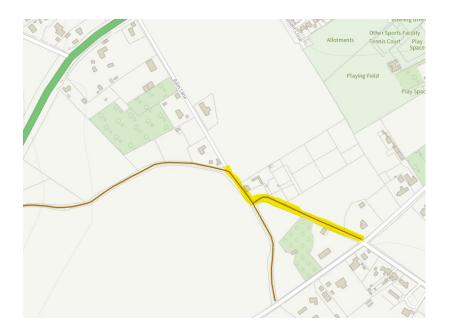

On the map below, the yellow highlighted lengths of Four Marks Byways 20 and 21 will form part of a route to school from the area outlined in red (identified in the emerging Local Plan as a site for 100 houses) to Four Marks Primary School outlined in blue. This length of Byway is part of the Green Infrastructure Network identified in the Medstead and Four Marks Neighbourhood Plan, as is the fork of Byway 20 which continues due south to also meet Blackberry Lane. The project's aim is to improve the path surface and the biodiversity. These paths provide very similar journeys and it is felt that improving the easterly one - which provides a more direct journey to school - will focus use on that path. Together with some vegetation works this will encourage regeneration of the verges on this path and along the whole of the other path, improving their biodiversity and value as green infrastructure assets. The project cost is estimated at £62,000; we're likely to request around £40,000 from EHDC. If successful, the works are likely to be carried out towards the end of this year. We are aware of requests for improvement from a local resident, supported by Councillor Kemp-Gee.